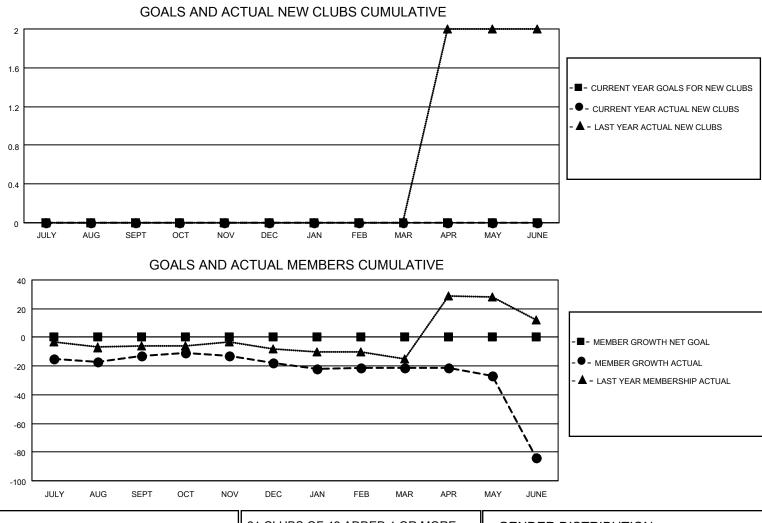

## LOCATION PENNSYLVANIA

District 14 F

Results as of: 6/30/2021

| Clubs                 |               |           |               | Members               |                        |                         |                                                    |  |
|-----------------------|---------------|-----------|---------------|-----------------------|------------------------|-------------------------|----------------------------------------------------|--|
| RESULTS FOR 2020-2021 |               |           |               | RESULTS FOR 2020-2021 |                        |                         |                                                    |  |
| QUARTER               | NEW CLUB GOAL | NEW CLUBS | DROPPED CLUBS | QUARTER               | BER GROWTH NET<br>GOAL | MEMBER GROWTH<br>ACTUAL | DROPPED<br>MEMBERS ACTUAL<br>(including transfers) |  |
| JULY/AUG/SEPT         | 0             | 0         | 1             | JULY/AUG/SEPT         | 0                      | 17                      | 29                                                 |  |
| OCT/NOV/DEC           | 0             | 0         | 0             | OCT/NOV/DEC           | 0                      | 13                      | 17                                                 |  |
| JAN/FEB/MAR           | 0             | 0         | 0             | JAN/FEB/MAR           | 0                      | 11                      | 13                                                 |  |
| APR/MAY/JUNE          | 0             | 0         | 3             | APR/MAY/JUNE          | 0                      | 13                      | 76                                                 |  |

| DROPPED CLUBS: 4 |     | 21 CLUBS OF 42 ADDED 1 OR MORE | GENDER DISTRIBUTION        |              |       |
|------------------|-----|--------------------------------|----------------------------|--------------|-------|
|                  |     | NEW MEMBERS                    | MALE                       | 773 (75.12%) |       |
| DROPPED MEMBERS  |     |                                | FEMALE                     | 256 (24.88%) |       |
| DECEASED         | 13  | CLICK HERE FOR CUMULATIVE      | TOTAL FAMILY UNIT MEMBERS  |              | 176   |
| CLUB CANCELLED   | 20  | MEMBERSHIP DATA                |                            | 91           |       |
| OTHER            | 102 |                                | FAMILY MEMBERS PAYING HALF |              |       |
| TOTAL            | 135 |                                | 5020                       |              |       |
| MDD0404          |     |                                | <b></b>                    | 5            | 4 5 4 |